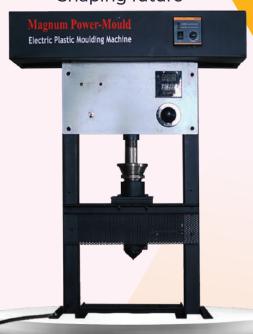

## MAGNUM Power Moulder

India's most advanced, Electric
Plastic Injection Moulding Machine

Leading innovation Shaping future

Fully automatic tabletop plastic injection moulding machine.

The semi-automatic variant is also available.

## Power Moulder

India's most advanced, Electric Plastic Injection Moulding Machine